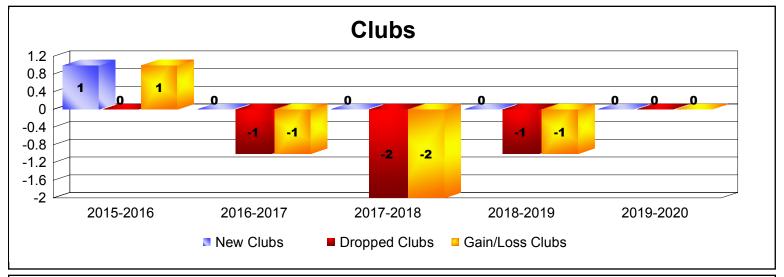

District 25 F

As of December 2019 Cumulative

| Year      | New<br>Clubs | Dropped<br>Clubs | Gain/<br>Loss<br>Clubs | New<br>Members | Charter<br>Members | Reinstate<br>Members | Transfer<br>Members | Total<br>Member<br>Added | Total<br>Members<br>Dropped | Gain/<br>Loss<br>Members |
|-----------|--------------|------------------|------------------------|----------------|--------------------|----------------------|---------------------|--------------------------|-----------------------------|--------------------------|
| 2015-2016 | 1            | 0                | 1                      | 157            | 28                 | 7                    | 6                   | 198                      | -209                        | -11                      |
| 2016-2017 | 0            | -1               | -1                     | 143            | 1                  | 4                    | 3                   | 151                      | -200                        | -49                      |
| 2017-2018 | 0            | -2               | -2                     | 127            | 0                  | 13                   | 10                  | 150                      | -247                        | -97                      |
| 2018-2019 | 0            | -1               | -1                     | 126            | 0                  | 10                   | 6                   | 142                      | -176                        | -34                      |
| 2019-2020 | 0            | 0                | 0                      | 37             | 0                  | 6                    | 1                   | 44                       | -51                         | -7                       |
| Average   | 0            | -1               | -1                     | 118            | 6                  | 8                    | 5                   | 137                      | -177                        | -40                      |