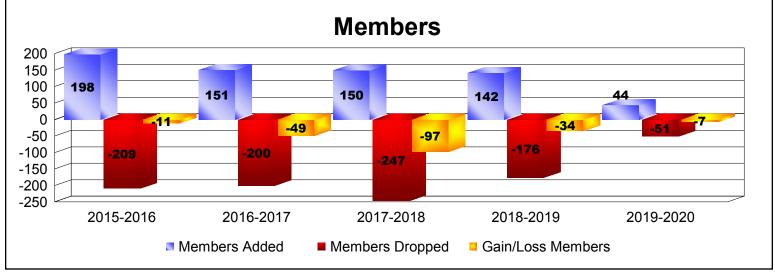

District 25 F

As of December 2019 Cumulative

| Year      | New<br>Clubs | Dropped<br>Clubs | Gain/<br>Loss<br>Clubs | New<br>Members | Charter<br>Members | Reinstate<br>Members | Transfer<br>Members | Total<br>Member<br>Added | Total<br>Members<br>Dropped | Gain/<br>Loss<br>Members |
|-----------|--------------|------------------|------------------------|----------------|--------------------|----------------------|---------------------|--------------------------|-----------------------------|--------------------------|
| 2015-2016 | 1            | 0                | 1                      | 157            | 28                 | 7                    | 6                   | 198                      | -209                        | -11                      |
| 2016-2017 | 0            | -1               | -1                     | 143            | 1                  | 4                    | 3                   | 151                      | -200                        | -49                      |
| 2017-2018 | 0            | -2               | -2                     | 127            | 0                  | 13                   | 10                  | 150                      | -247                        | -97                      |
| 2018-2019 | 0            | -1               | -1                     | 126            | 0                  | 10                   | 6                   | 142                      | -176                        | -34                      |
| 2019-2020 | 0            | 0                | 0                      | 37             | 0                  | 6                    | 1                   | 44                       | -51                         | -7                       |
| Average   | 0            | -1               | -1                     | 118            | 6                  | 8                    | 5                   | 137                      | -177                        | -40                      |